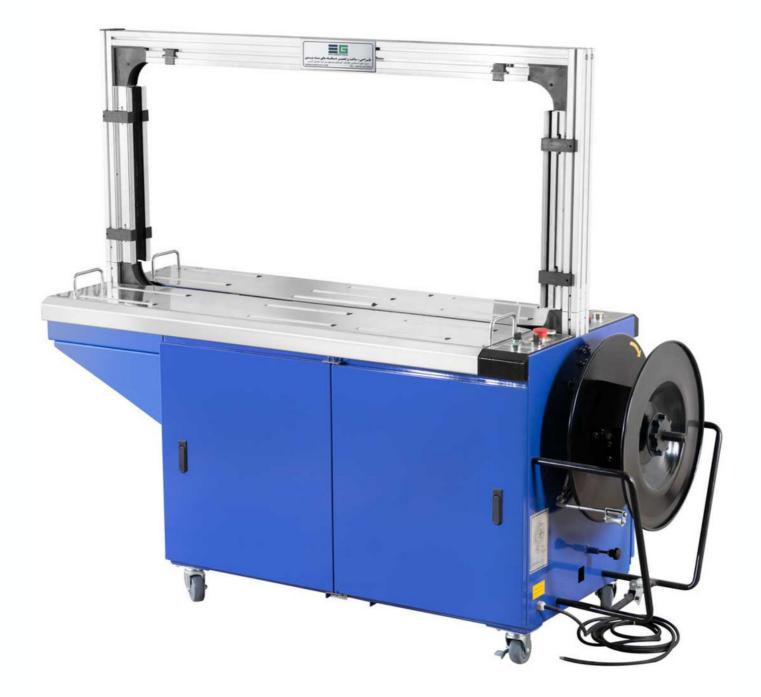

## AUTOMATIC STRAPPING MACHINE EG-A2

## Your Ultimate Automatic Strapping Solution

Experience the power of the EG-A2, an innovative automatic strapping machine with a customized arch size that takes industrial packaging to the next level. With its cutting-edge technology, unwavering reliability, and remarkable efficiency, it sets new standards in the field. Discover a seamless packaging solution designed to meet the demands of your business with ease and precision.