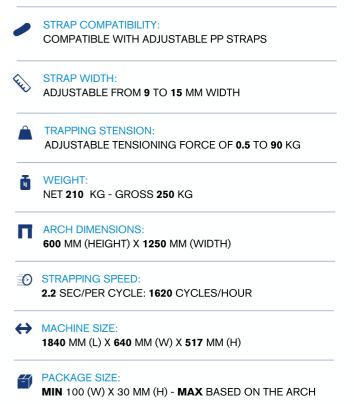

## **SPECIFICATIONS**

POWER SUPPLY: SINGLE PHASE, 110; 220V, 50/60HZ, 900W THREE PHASE, 220; 380; 415; 440V, 50/60HZ, 850W