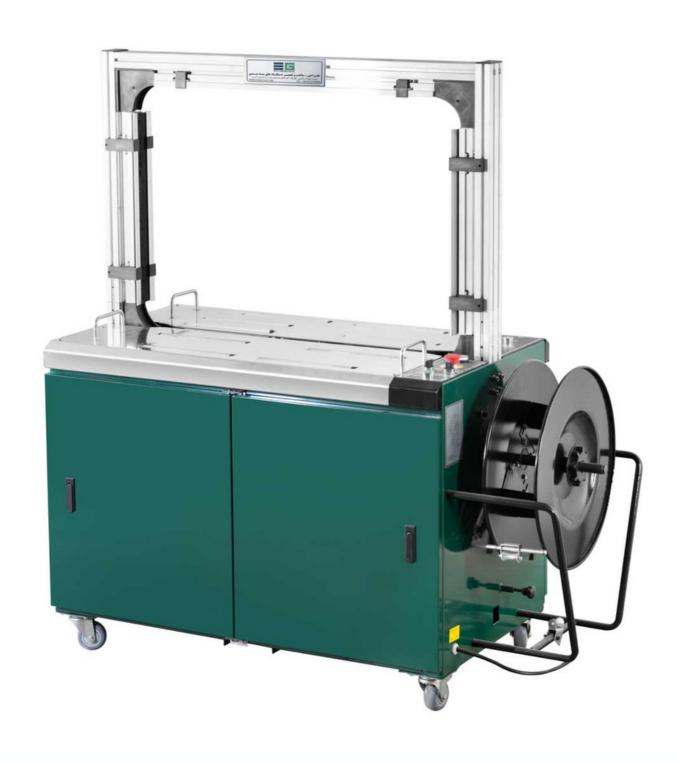

## AUTOMATIC STRAPPING MACHINE EG-A1

## **Efficient and Reliable Automatic Strapping Machine**

The EG-A1 is an advanced and reliable automatic strapping machine designed to meet the demands of industrial packaging applications. With its high-performance capabilities, customizable features, and user-friendly design, it offers an efficient solution for your business.

## **SPECIFICATIONS**

POWER SUPPLY: SINGLE PHASE, 110; 220V, 50/60HZ, 900W

STRAP COMPATIBILITY:
COMPATIBLE WITH ADJUSTABLE PP STRAPS

THREE PHASE, 220; 380; 415; 440V, 50/60HZ, 850W

STRAP WIDTH:
ADJUSTABLE FROM 9 TO 15 MM WIDTH

TRAPPING STENSION:
ADJUSTABLE TENSIONING FORCE OF 0.5 TO 90 KG

WEIGHT:
NET 210 KG - GROSS 250 KG

ARCH DIMENSIONS:
600 MM (HEIGHT) X 850 MM (WIDTH)

STRAPPING SPEED:
2.2 SEC/PER CYCLE: 1620 CYCLES/HOUR

MACHINE SIZE:
1440 MM (L) X 640 MM (W) X 517 MM (H)

PACKAGE SIZE:
MIN 100 (W) X 30 MM (H) - MAX BASED ON THE ARCH